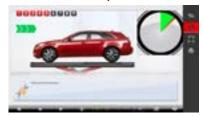

## Assistance

Use diagrams to assist during alignment.

Can be view on portable device