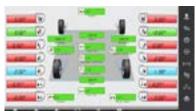

## Assistance

Use diagrams to assist during alignment.

Can be view on portable device

## Live View

Real time synchronized measurement data