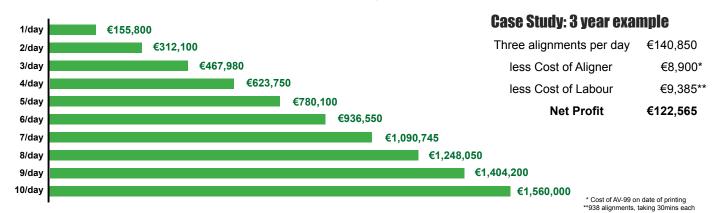

# 

1 IERMA

# Portable & Precise Wheel Alignment

Faster and easier than ever before

# **Key Features**



## **Database**



Highlight and mark as favourites, vehicles which you access regularly.

## All Data



View all data on the one screen, simultaneously

## Assistance



Use diagrams to assist during alignment.

Can be view on portable device

## Live View



Real time synchronized measurement data

## Run Out Compensation



Decide from five types of run out compensation, depending on lift.

## Report



Detailed or Summary report, incorporating your logo and details

## Potential return on investment over 10 years