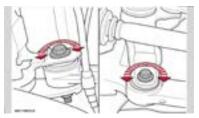

## Run Out Compensation

Decide from five types of run out compensation, depending on lift.