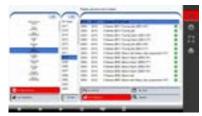

## **Database**

Highlight and mark as favourites, vehicles which you access regularly.

## All Data

View all data on the one screen, simultaneously