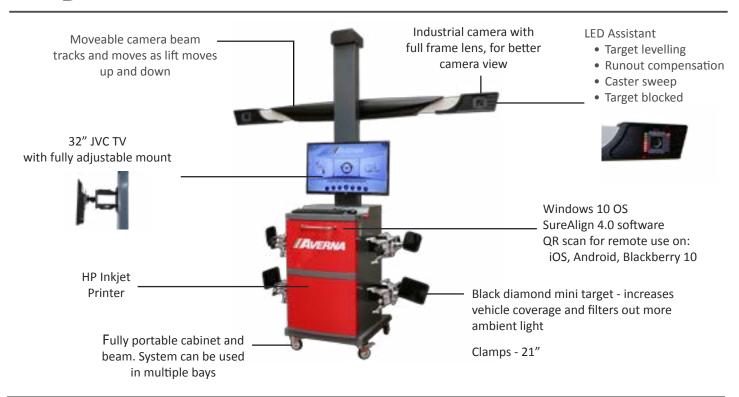

# 

1 IERMA

# Portable & Precise Wheel Alignment

Faster and easier than ever before

# **Key Features**